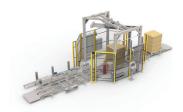

### **FASTEST: MA-DX LOPRO**

The MA-DX and LoPro drag chain triple-strand conveyor work together as the ultimate pallet wrapping system for high volume applications. The 60 feet-per-minute LoPro conveyor keeps pace with the MA-DX's 28 RPM counter-balanced rotary arm wrapper. Eliminating ramps and rollers ensures unwrapped load stability, and the user-friendly 4" pass height makes the LoPro safe and efficient for loading with a pallet jack, electric walkie or forklift. Convey up to three 2,500-pound pallets at a time. The LoPro automatically separates pallets, wraps each individually, and reconsolidates for pickup. An integrated digital scale verifies pallet load accuracy.

# **FULL THROTTLE: MA-DX2 LOPRO**

Using the LoPro conveyor with our dual arm - dual carriage MA-DX2 kicks high-speed performance up to another level. Using two 30″ Insta-Thread™ film carriages and 28 RPM counter-balanced rotary arms, the MA-DX2 pushes load throughput to 100 pallets an hour. Opposing carriages apply film in a crisscross pattern that improves speed, and provides additional stability.