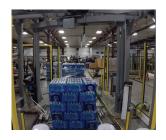

### **FASTEST: MA-DX LOPRO**

The MA-DX and LoPro drag chain triple-strand conveyor work together as the ultimate pallet wrapping system for high volume applications. The 60 feet-per-minute LoPro conveyor keeps pace with the MA-DX's 28 RPM counter-balanced rotary arm wrapper. Eliminating ramps and rollers ensures unwrapped load stability, and the user-friendly 4" pass height makes the LoPro safe and efficient for loading with a pallet jack, electric walkie or forklift. Convey up to three 2,500-pound pallets at a time. The LoPro automatically separates pallets, wraps each individually, and reconsolidates for pickup. An integrated digital scale verifies pallet load accuracy.

# **FULL THROTTLE: MA-DX2 LOPRO**

Using the LoPro conveyor with our dual arm - dual carriage MA-DX2 kicks high-speed performance up to another level. Using two 30″ Insta-Thread™ film carriages and 28 RPM counter-balanced rotary arms, the MA-DX2 pushes load throughput to 100 pallets an hour. Opposing carriages apply film in a crisscross pattern that improves speed, and provides additional stability.