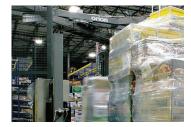

#### **FASTER: RTA ROTARY TOWER AUTOMATIC**

Crank up throughput another notch with the RTA Rotary Tower Automatic stretch wrapping system. Because the RTA rotates the film carriage around a stationary load, it's ideal for quickly wrapping even the most difficult loads, including fragile, unstable, light, or extremely heavy loads. There's no weight limit as loads are wrapped while sitting directly on the floor. Start the cycle with hanging lanyard and move on to the next load.