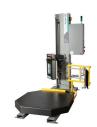

#### **FAST: FLEX HPA HIGH PROFILE AUTOMATIC**

Pick up the pace with Flex HPA Automatic stretch wrapper and perform the entire wrap cycle automatically. Repeatable, safe, and secure loads, plus improved speed and load containment not possible when wrapping by hand. Simply place the pallet load on the machine and pull the lanyard switch while backing away. Every load is securely wrapped using programmed wrap patterns. Orion's load stabilizing Insta-Thread™ film delivery system and 260% powered pre-stretch maximize the film stretch and strength properties, while using the least amount of stretch film.