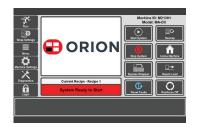

#### INTELLEVUE HMI

All Orion machines are equipped with a password protected 10" or 7" IntelleVue HMI. An intuitive color touch screen display allows access to 10 programmed wrap recipes. For larger automatics the HMI can mount on the panel or on a free standing pedestal.