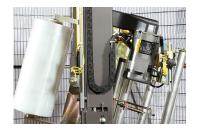

#### INSTA-THREAD™ FILM CARRIAGES

Orion InstaThread™ Film Carriages allow for safe and easy film roll loading and threading. Specially designed rollers accurately elongate film a standard 260%, providing secure loads, while reducing film costs.

A 20″ film carriage is standard on most machines, with a 30″ film carriage option.