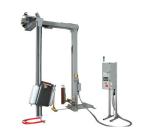

#### **FASTER: RTA ROTARY TOWER AUTOMATIC**

Crank up throughput another notch with the RTA Rotary Tower Automatic stretch wrapping system. Because the RTA rotates the film carriage around a stationary load, it's ideal for quickly wrapping even the most difficult loads, including fragile, unstable, light, or extremely heavy loads. There's no weight limit as loads are wrapped while sitting directly on the floor. Start the cycle with hanging lanyard and move on to the next load.