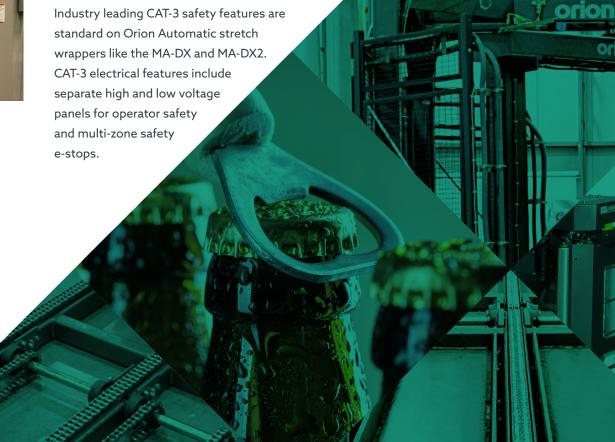

ount on the panel or on a free standing pedestal.



#### **REVO-LOGIC TECHNOLOGY**

Revo-Logic<sup>™</sup> technology with photo-eye sensors ensures precise application of programmed wraps and our automatic film force to load corner compensation feature improves load stability — even for irregular, mixed loads. Separate up and down film carriage speed control and top and bottom adjustable wrap counts maximize load containment and film yield.



#### INSTA-THREAD™ FILM CARRIAGES

Orion InstaThread™ Film Carriages allow for safe and easy film roll loading and threading. Specially designed rollers accurately elongate film a standard 260%, providing secure loads, while reducing film costs.

A 20″ film carriage is standard on most machines, with a 30″ film carriage option.



## CAT-3 SAFETY







# **ORION**°

Orion manufactures automatic and semi-automatic stretch wrapping equipment, offering the most comprehensive line of cost-effective pallet wrapping solutions at unparalleled value. As a leader in heavy-duty industrial stretch wrapping technology, Orion is dedicated to creating durable and film efficient machines without compromise to the safety and security of each pallet load. Orion is a product brand of ProMach, a global leader in packaging line solutions. As part of the ProMach Robotics & End of Line business line, Orion helps our packaging customers protect their reputation and grow the trust of their consumers. ProMach is performance, and the proof is in every package.

**HEADQUARTERS - USA** 

4750 County Road 13 NE

Alexandria, MN 56308

P: 1-800-333-6556 F: 320-8